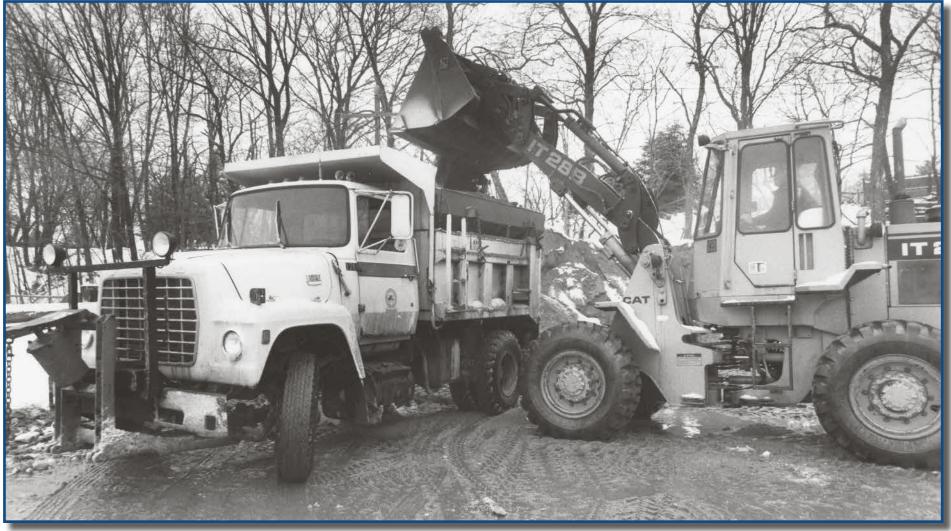

# Improving pavement at any place.

At any place your roads fall along the pavement condition curve, we can deliver the right treatment at the right time.

City of Pittsfield, Quick-Way truck shovel loading gravel into a Sterling dump truck, 1940s Photo courtesy of Northeast Rockbusters Chapter, Historical Construction Equipment Association