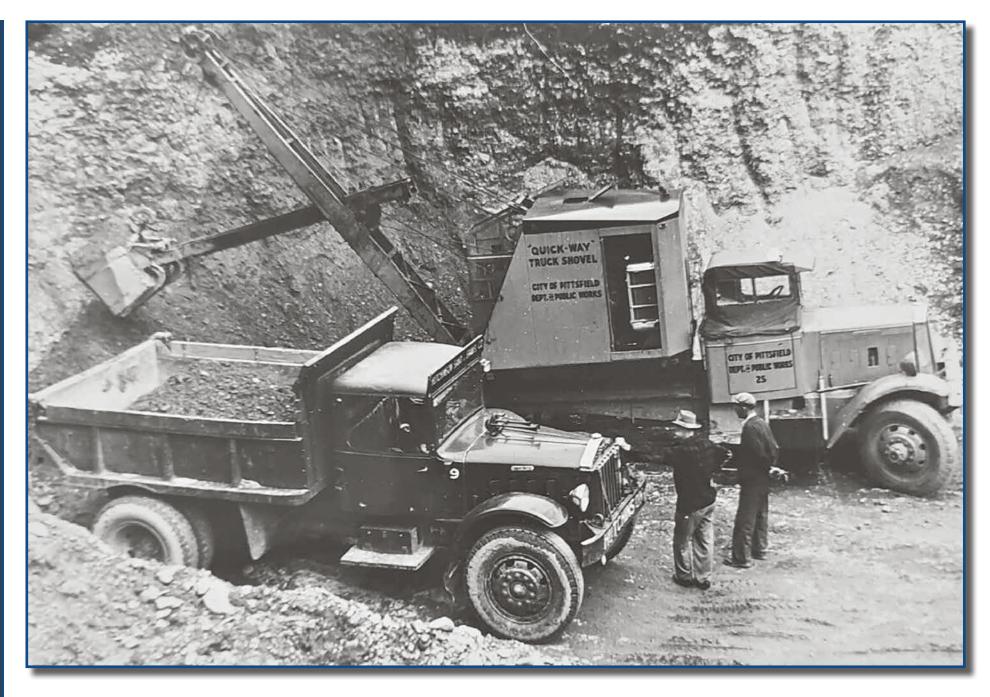

# Improving pavement at any place.

At any place your roads fall along the pavement condition curve, we can deliver the right treatment at the right time.

City of Pittsfield, Quick-Way truck shovel loading gravel into a Sterling dump truck, 1940s Photo courtesy of Northeast Rockbusters Chapter, Historical Construction Equipment Association