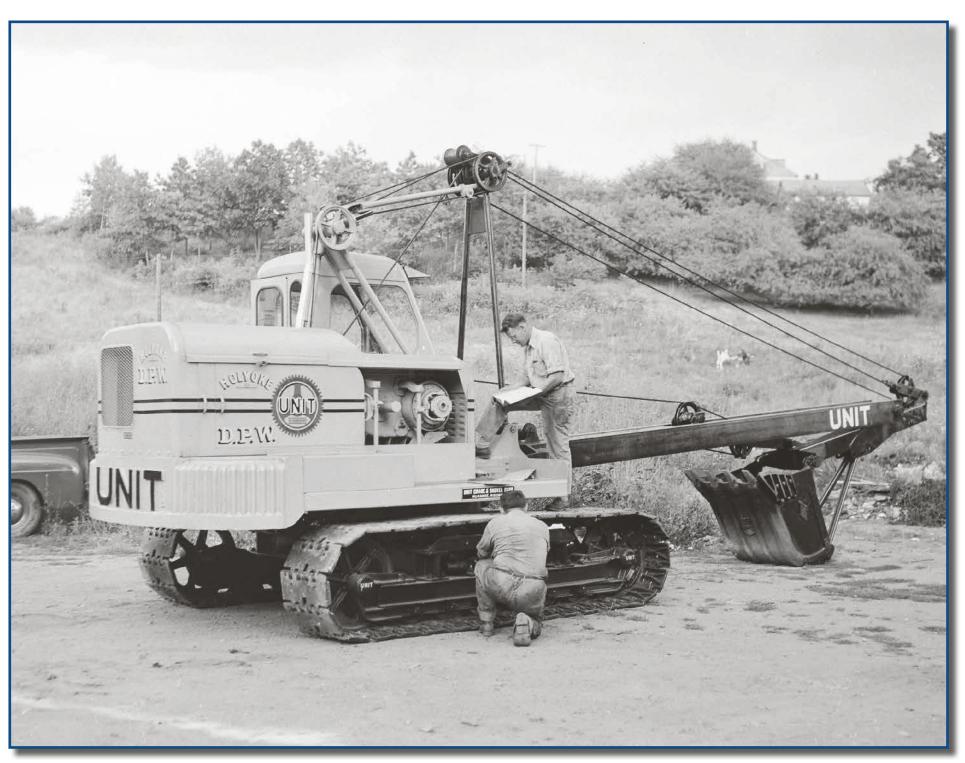

www.cn-wood.com

**New Holyoke DPW unit backhoe getting checked out by city mechanics, 1950s** *Photo courtesy of Northeast Rockbusters Chapter, Historical Construction Equipment Association* 

BALLARD

State Approved Vendor for Municipal Services
Family Owned. Reliable Service.
B