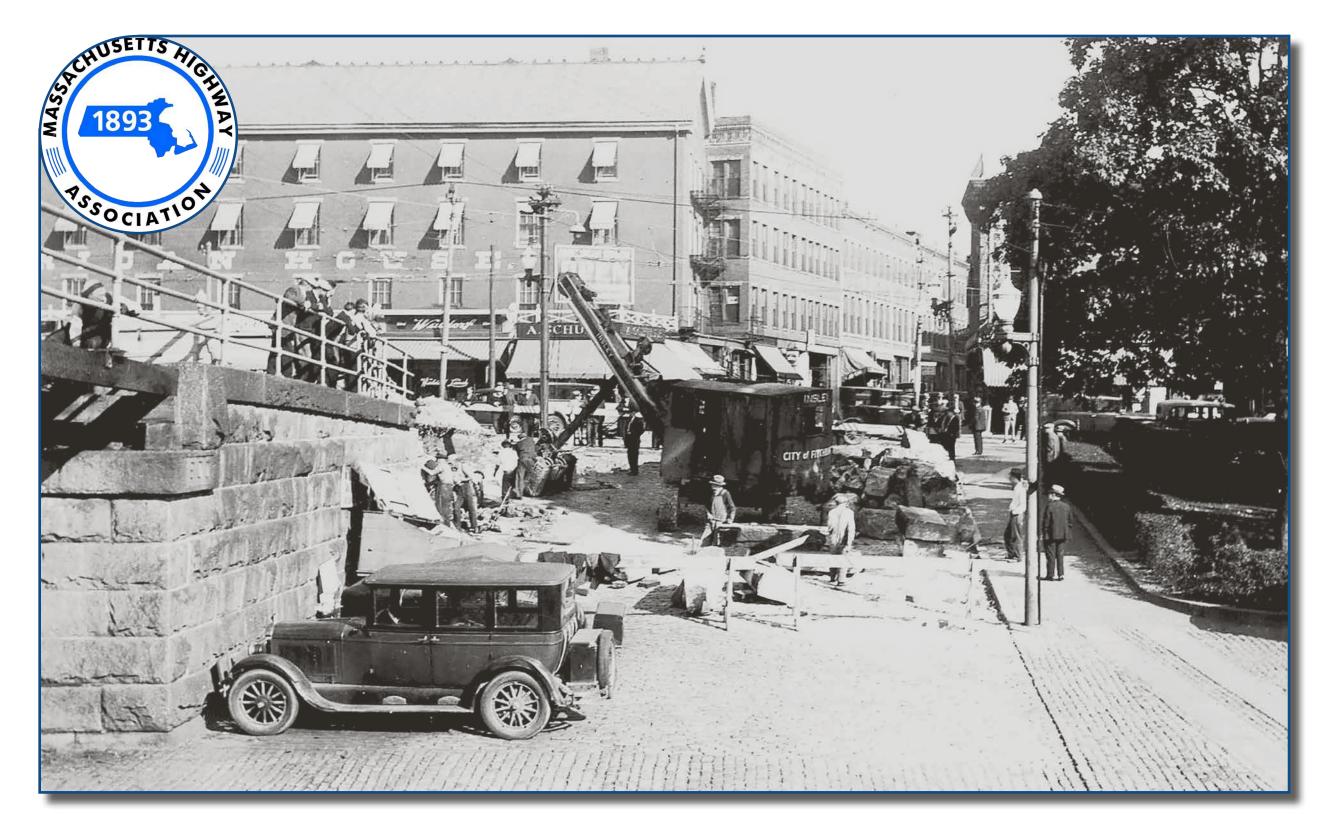

Fitchburg DPW, Main Street project, 1930

# **2025 Massachusetts Highway Association**



(978) 532-3838 www.famco.us 32 Corwin Street Peabody, MA 01960



# City of Boston, Snow fighters, Tremont Street, February 1952





Planning, Engineering & Landscape Architecture

**BETA-Inc.com** 

| <b>Stay Safe</b>                                                                                                                                                                                                                                                     | SUNDAY                                                                                                                                                                                                                    | MONDAY