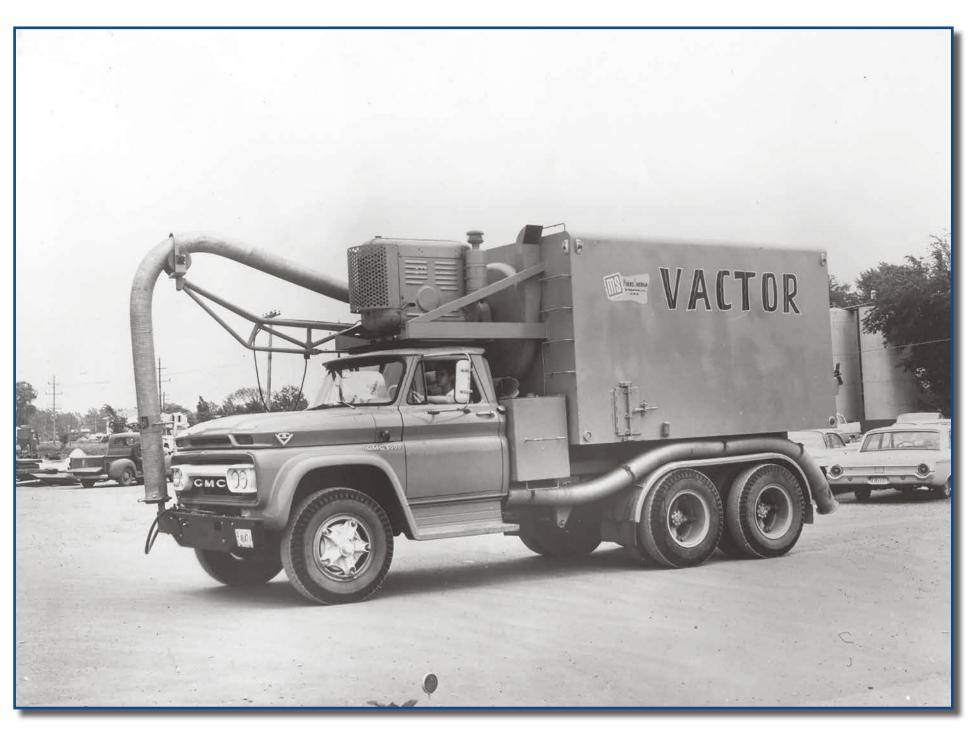

www.cn-wood.com

Vintage Vactor circa 1966 Photo courtesy of Vactor Manufacturing

STEVE MATTSCHECK

DIRECTOR OF SALES

steve@newenglandasphalt.com

475-331-3181

www.newenglandasphalt.com

508 Forest Rd., Northford, CT 06472