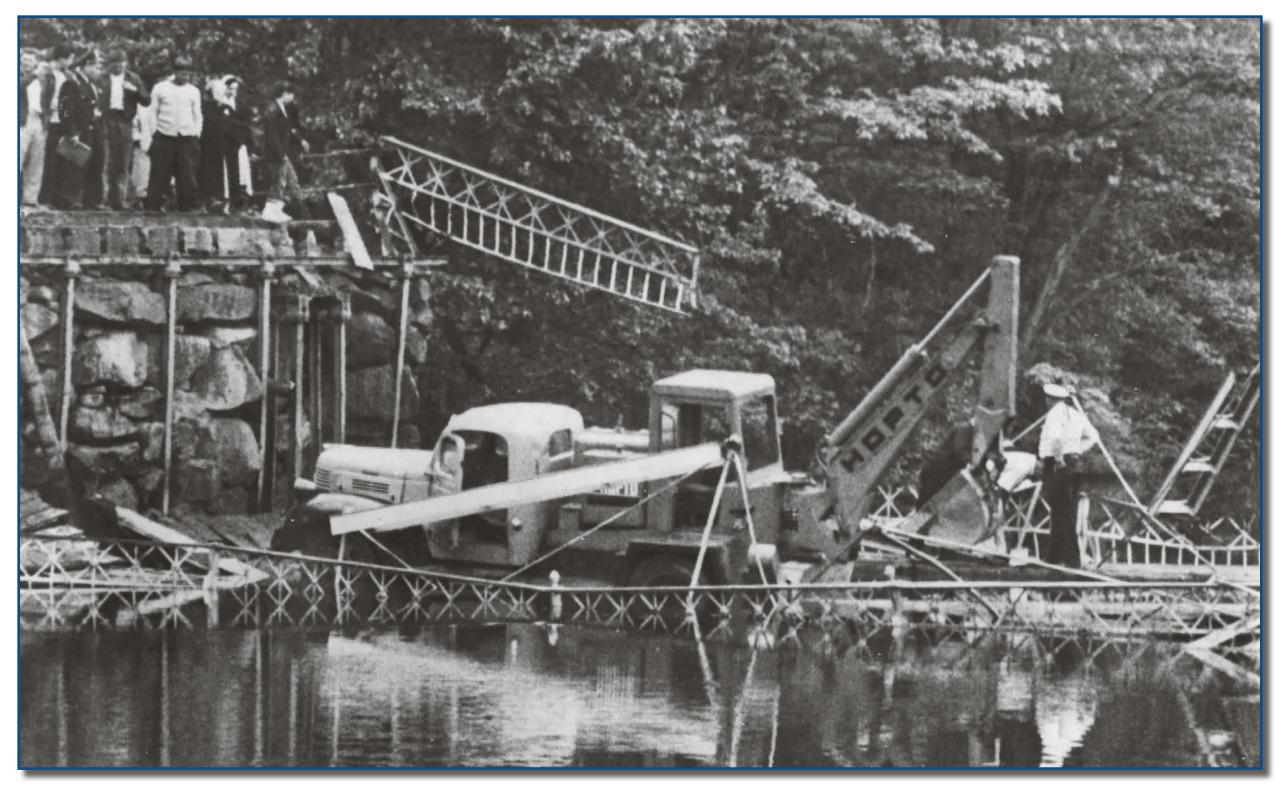

**Truck mounted Hopto backhoe collapses bridge over Beaver Brook, Dracut, 1956** *Photo courtesy of Northeast Rockbusters Chapter, Historical Construction Equipment Association*