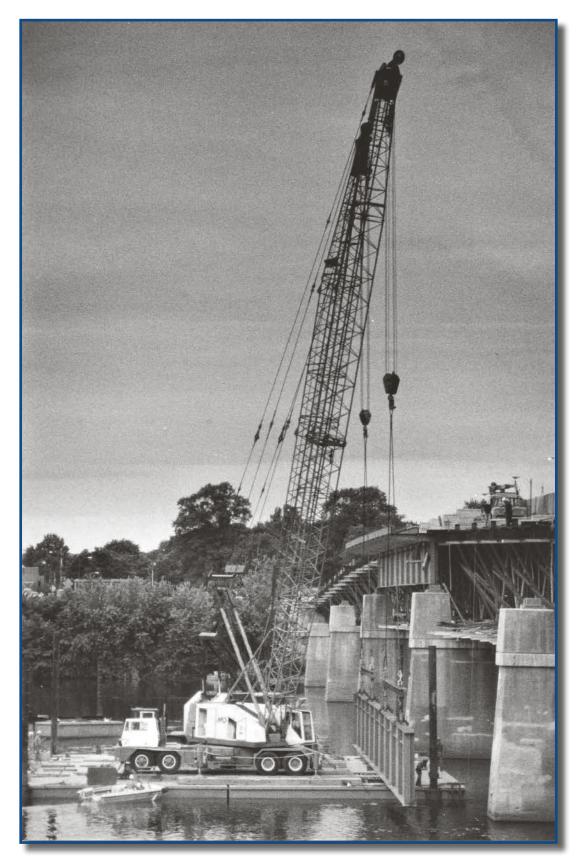

# Contractors Manufacturers Consultants

Comprehensive Pavement Restoration

(978) 532-3838 www.famco.us 32 Corwin Street Peabody, MA 01960

L.H. Hewett Construction Company of Framingham setting steel on the North End Bridge, Springfield