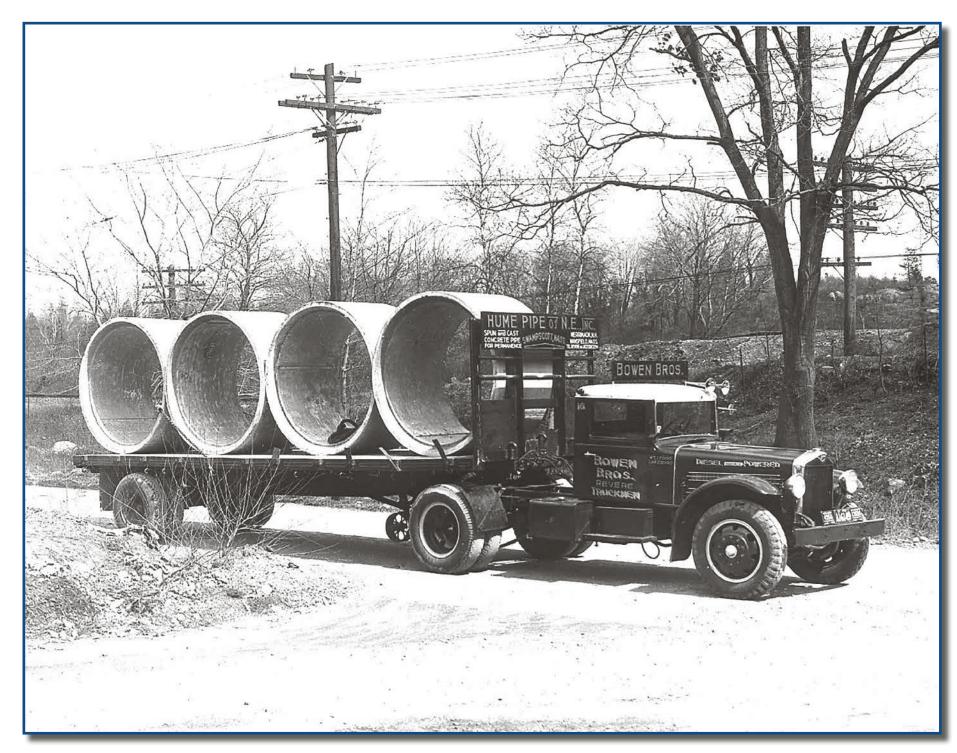

# MEDIUM AND HEAVY DUTY TRUCKS

Taylor & Lloyd, Inc.

8 Railroad Avenue Bedford, MA 01730 781.275.9290 Fax 781.275.8404

MA Statewide Contracts VEH93 HD Trucks VEH89 Vehicle Parts

**Bowen Bros., Sterling tractor delivering concrete pipe, 1930s** *Photo courtesy of Northeast Rockbusters Chapter, Historical Construction Equipment Association* 