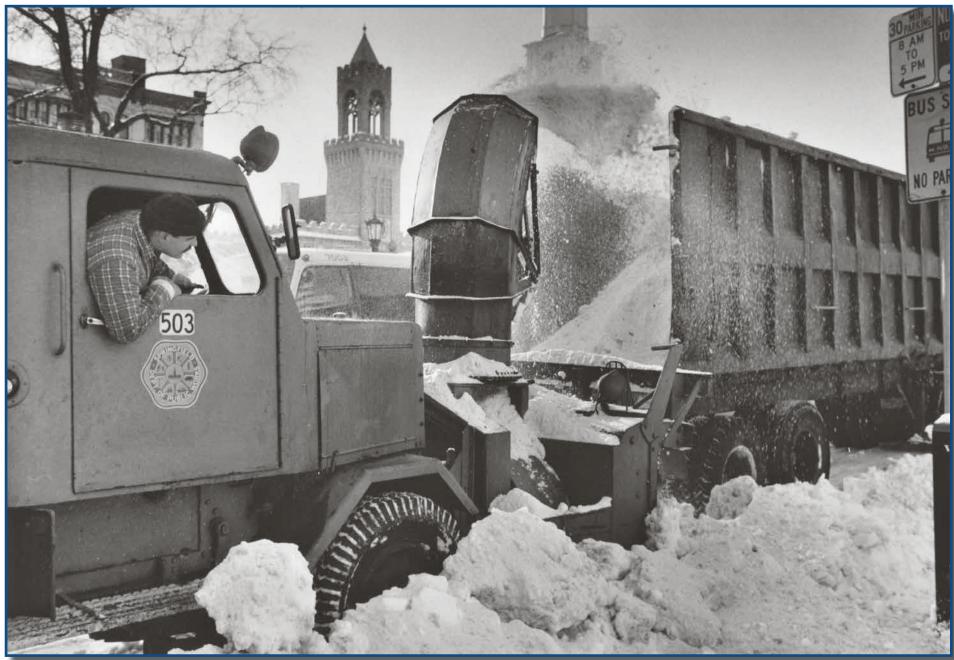

# City of Boston, Snow fighters, Tremont Street, February 1952

Planning, Engineering & Landscape Architecture

**BETA-Inc.com** 

| <b>Stay Safe</b>                                                                                                                                                                                                                                                     | SUNDAY                                                                                                                                                                                                                    | MONDAY                                                                                                                                                                                                                                                                                                                                                                                   | TUESDAY | WEDNESDAY                         | THURSDAY        | FRIDAY | SATURDAY                                                                         |
|----------------------------------------------------------------------------------------------------------------------------------------------------------------------------------------------------------------------------------------------------------------------|---------------------------------------------------------------------------------------------------------------------------------------------------------------------------------------------------------------------------|------------------------------------------------------------------------------------------------------------------------------------------------------------------------------------------------------------------------------------------------------------------------------------------------------------------------------------------------------------------------------------------|---------|-----------------------------------|-----------------|--------|----------------------------------------------------------------------------------|
| TRAFFIC PRODUCTS, INC.Traffic Signs,<br>PPE &<br>Work Zone<br>EquipmentStaySafeTraffic.com<br>StaySafeTraffic@aol.com<br>978-692-2114Enjoy the day<br>and stay safe!                                                                                                 | 1         2         3         4         5         6         7           8         9         10         11         12         13         14           15         16         17         18         19         20         21 | FEBRUARY 2025         S       M       T       T       5         S       M       T       T       S         S       M       T       T       S         2       3       4       5       6       7       8       9       10       11       12       13       14       15       16       17       18       19       20       21       22       23       24       25       26       27       28 |         | 1<br>NEW YEAR'S DAY               | 2               | 3      | 4                                                                                |
| ALLEGIANCE TRUCKS<br>MULTIPLE LOCATIONS IN CT, ME, MA, NH, NJ, NY, PA, RI, VT<br>www.AllegianceTrucks.com<br>SALES · SERVICE · PARTS · LEASING & RENTAL<br>MA Statewide Contract:<br>VEHIJOVEHI11.<br>Heavy Duty<br>RI Statewide Contract:<br>MPA 559 Lt. //Med.Duty | 5                                                                                                                                                                                                                         | 6                                                                                                                                                                                                                                                                                                                                                                                        | 7       | 8<br>NORFOLK BRISTOL<br>MIDDLESEX | 9               | 10     | 11                                                                               |
| Cooperatice Purchasing<br>Sourcewell A<br>Metro Contract:<br>MAPC. Current Model<br>Med/Hvy International<br>Med/Hvy International                                                                                                                                   | 12                                                                                                                                                                                                                        | 13                                                                                                                                                                                                                                                                                                                                                                                       | 14      | BOARD OF DIRECTORS                | 16              | 17     | 18                                                                               |
| State Approved Vendor<br>for Municipal Services                                                                                                                                                                                                                      |                                                                                                                                                                                                                           |                                                                                                                                                                                                                                                                                                                                                                                          |         | APWA<br>EC BOARD MEETING<br>ZOOM  | PLYMOUTH COUNTY |        |                                                                                  |
| (800) 421-1576<br>BallardTrucks.com                                                                                                                                                                                                                                  | 19                                                                                                                                                                                                                        | 20                                                                                                                                                                                                                                                                                                                                                                                       | 21      | 22                                | 23              | 24     | 25                                                                               |
| NEW ENGLAND                                                                                                                                                                                                                                                          |                                                                                                                                                                                                                           | MARTIN LUTHER<br>KING JR. DAY                                                                                                                                                                                                                                                                                                                                                            |         |                                   |                 |        |                                                                                  |
| STEVE MATTSCHECK         DIRECTOR OF SALES         # 475-331-3181         # steve@newenglandasphalt.com         # www.newenglandasphalt.com         # 508 Forest Rd., Northford, CT 06472         TACK COAT = STONE SEALS = FOG SEALS = FABRIC INTER-LAYERS          | 26                                                                                                                                                                                                                        | 27                                                                                                                                                                                                                                                                                                                                                                                       | 28      | 29                                | 30              | 31     | Meeting dates<br>are subject to change.<br>Check website:<br>www.masshighway.org |